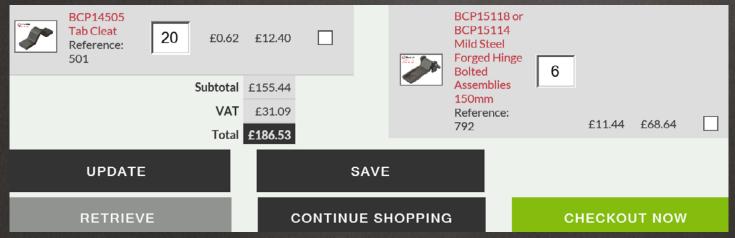

## Sign In & Check Out

Got an account? Sign in at any time while browsing or at checkout to select addresses and payment options etc. and complete orders quickly or to save and retrieve baskets for later.